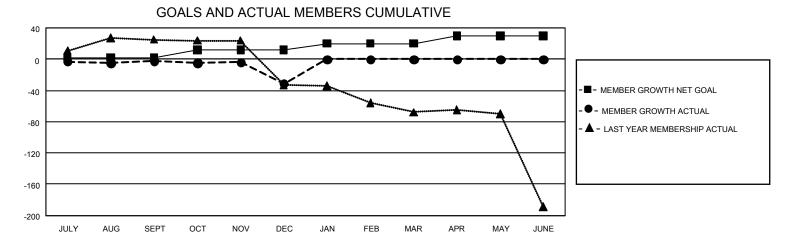

## GMT Constitutional Area 2, Group A

REPORT DOES NOT INCLUDE CLUBS IN UNDISTRICTED AREAS.

| Clubs         |               |             |               | Members               |                        |                         |                                                    |
|---------------|---------------|-------------|---------------|-----------------------|------------------------|-------------------------|----------------------------------------------------|
|               | RESULTS FOR   | R 2021-2022 |               | RESULTS FOR 2021-2022 |                        |                         |                                                    |
| QUARTER       | NEW CLUB GOAL | NEW CLUBS   | DROPPED CLUBS | QUARTER MEMI          | BER GROWTH NET<br>GOAL | MEMBER GROWTH<br>ACTUAL | DROPPED MEMBERS<br>ACTUAL (including<br>transfers) |
| JULY/AUG/SEPT | 0             | 0           | 1             | JULY/AUG/SEPT         | 2                      | 23                      | 17                                                 |
| OCT/NOV/DEC   | 3             | 0           | 1             | OCT/NOV/DEC           | 10                     | 20                      | 47                                                 |
| JAN/FEB/MAR   | 0             | 0           | 0             | JAN/FEB/MAR           | 8                      | 0                       | 0                                                  |
| APR/MAY/JUNE  | 3             | 0           | 0             | APR/MAY/JUNE          | 10                     | 0                       | 0                                                  |