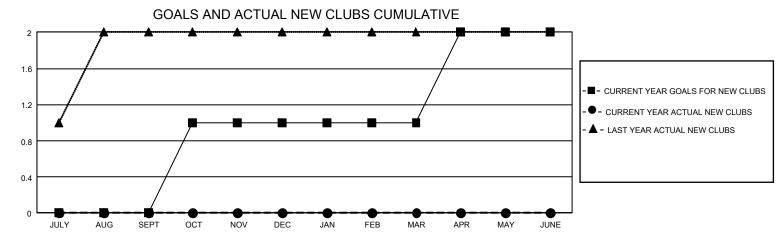

## GMT Constitutional Area 2, Group A

REPORT DOES NOT INCLUDE CLUBS IN UNDISTRICTED AREAS.

| Clubs         |               |             |               | Members               |                        |                         |                                                    |
|---------------|---------------|-------------|---------------|-----------------------|------------------------|-------------------------|----------------------------------------------------|
|               | RESULTS FOR   | R 2021-2022 |               | RESULTS FOR 2021-2022 |                        |                         |                                                    |
| QUARTER       | NEW CLUB GOAL | NEW CLUBS   | DROPPED CLUBS | QUARTER MEMI          | BER GROWTH NET<br>GOAL | MEMBER GROWTH<br>ACTUAL | DROPPED MEMBERS<br>ACTUAL (including<br>transfers) |
| JULY/AUG/SEPT | 0             | 0           | 1             | JULY/AUG/SEPT         | 2                      | 23                      | 17                                                 |
| OCT/NOV/DEC   | 3             | 0           | 1             | OCT/NOV/DEC           | 10                     | 20                      | 47                                                 |
| JAN/FEB/MAR   | 0             | 0           | 0             | JAN/FEB/MAR           | 8                      | 0                       | 0                                                  |
| APR/MAY/JUNE  | 3             | 0           | 0             | APR/MAY/JUNE          | 10                     | 0                       | 0                                                  |